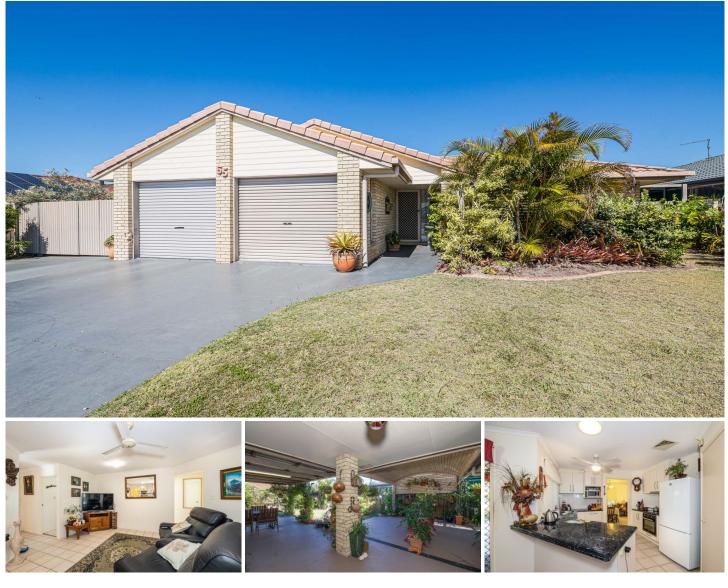

## 65 Protea Drive Bongaree QLD

Introducing this fantastic opportunity for you to start your very own Island Lifestyle.

Ideally located in sought after Bongaree. This wonderfully adaptable home is for families, investors or downsizers. Boasting four spacious bedrooms (main with en-suite) two bathrooms and multiple living areas. The lounge/dining room and family/media room is separated by the galley kitchen. Entertain family and friends outside in the north facing patio area overlooking your easy care garden.

- ? 4 Bedrooms
- ? 2 Bathrooms
- ? Ceiling fans
- ? Multiple living areas
- ? Double garage
- ? Side access with hardstand

Land Size : 600 sqm

: https://www.kdnorth.com.au/sale/qld/redcliff e-bribie-caboolture/bongaree/residential/hou se/7782127