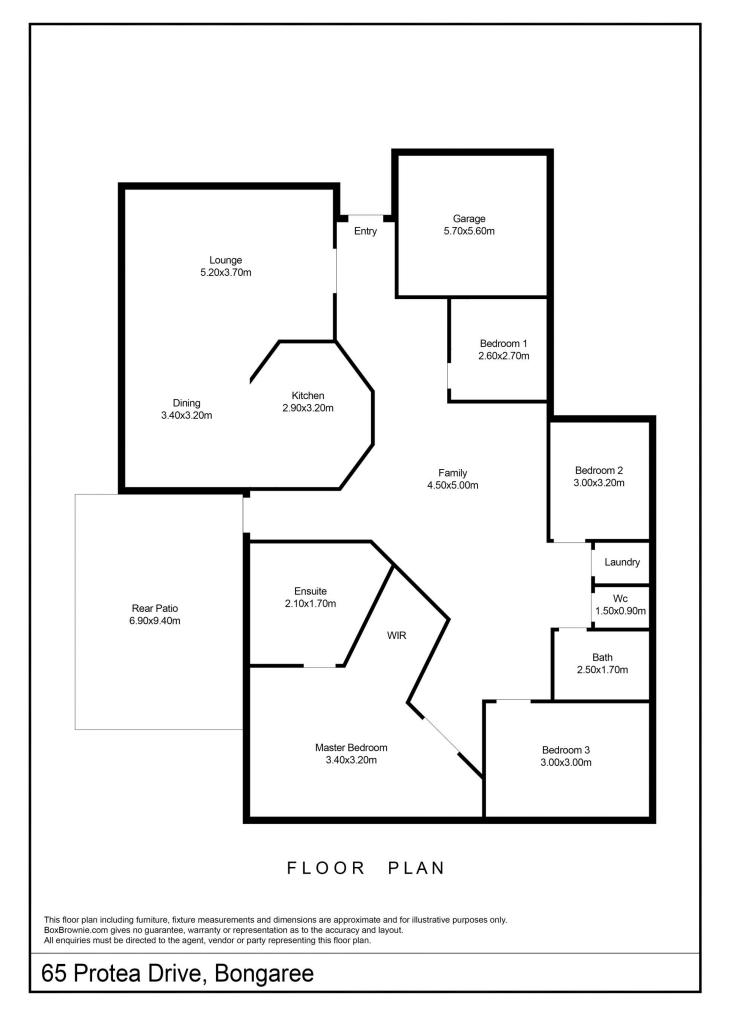

## 65 Protea Drive Bongaree QLD

Introducing this fantastic opportunity for you to start your very own Island Lifestyle.

Ideally located in sought after Bongaree. This wonderfully adaptable home is for families, investors or downsizers. Boasting four spacious bedrooms (main with en-suite) two bathrooms and multiple living areas. The lounge/dining room and family/media room is separated by the galley kitchen. Entertain family and friends outside in the north facing patio area overlooking your easy care garden.

- ? 4 Bedrooms
- ? 2 Bathrooms
- ? Ceiling fans
- ? Multiple living areas
- ? Double garage
- ? Side access with hardstand

Land Size : 600 sqm

: https://www.kdnorth.com.au/sale/qld/redcliff e-bribie-caboolture/bongaree/residential/hou se/7782127