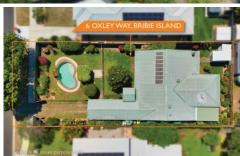

Entertain effortlessly in the spacious lounge, dining, and kitchen areas, or convert the versatile rumpus room into a fourth bedroom or a fun games space. After a day at the

4 🕒 3 🔓 2 🖨

**Price** : \$ 1,200,000 **Land Size** : 728 sqm