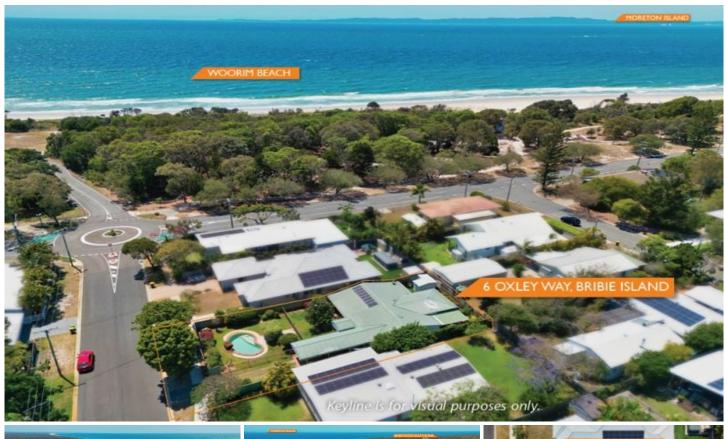

## 6 Oxley Way Woorim QLD

Step into timeless charm with this captivating home that exudes character from the moment you arrive. With its warm ambience and inviting appeal, you'll feel right at home the minute you step inside. Imagine drifting off to sleep to the gentle sound of waves breaking on the nearby shore.

Located just steps from the pristine shores of Woorim beach, this property holds a coveted North-facing position and a history of only two owners, lovingly cared for over 24 years. Inside, you'll find timber floors, lofty ceilings, and three spacious bedrooms, including a master suite with ensuite and walk-in robe.