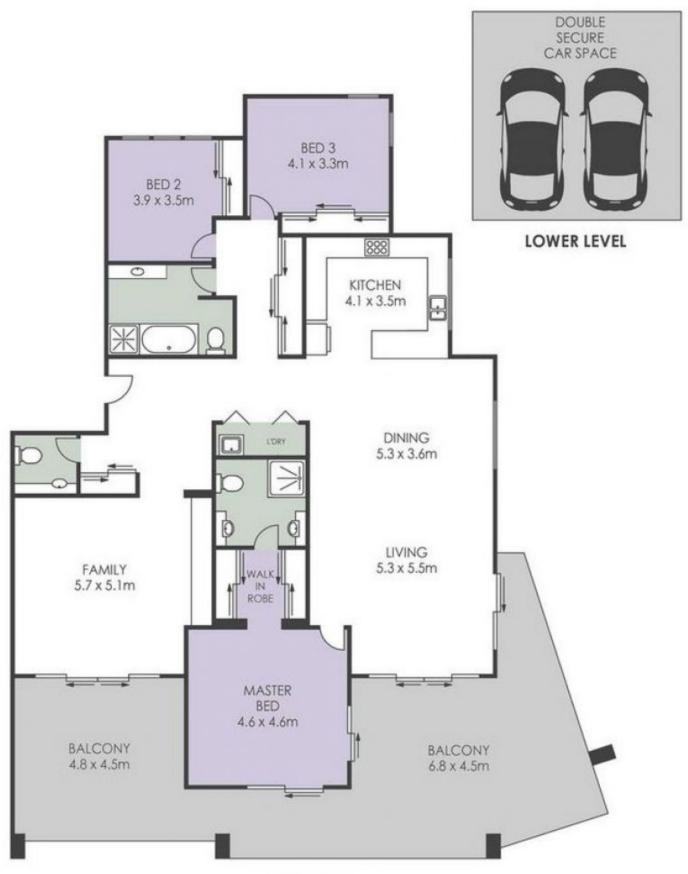

## Price

: Contact Agent

View

Building Size : 300 sqm

: https://www.kdnorth.com.au/sale/qld/red cliffe-bribie-caboolture/sandstone-point/r esidential/unit/7800289

**Tim Moore** 07 3410 7721

UPPER LEVEL