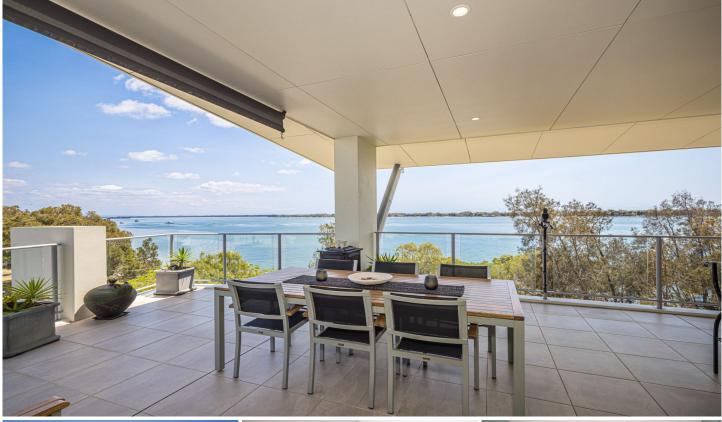

## 19/8A Spinnaker Drive Sandstone Point QLD

A hidden gem, this Spinnaker Blue penthouse overlooks the amazing Pumicestone passage across to Bribie Island and north to the glass house mountains.

An end position in the building and facing North, this apartment is unique. The size, the view, the privacy is unsurpassed in this location.

Idle away your days on the expansive balconies watching the everchanging seascape that this beautiful waterway has to offer. Dolphins feeding, birds flying high, watercraft of all sizes coming & going from the Marina just a few minutes away. You will feel like you are permanently on holidav.