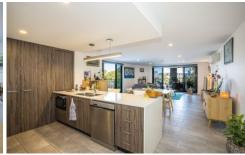

Featuring air conditioned living areas and master bedroom, stone benchtops, ultra modern kitchen, additional seperate storeroom on the same floor, and a basement carpark. All floors are serviced by a lift.

## Featuring:

- \* 3 bedrooms with 2 bathrooms (master ensuite)
- \* Spacious fully tiled living areas
- \* Ultra modern kitchen with stone benchtops
- \* Huge balcony with waterfront glimpses
- Air conditioned living area and master bedroom
- \* Seperate storeroom on the same level
- \* Basement carpark with security roller door entry