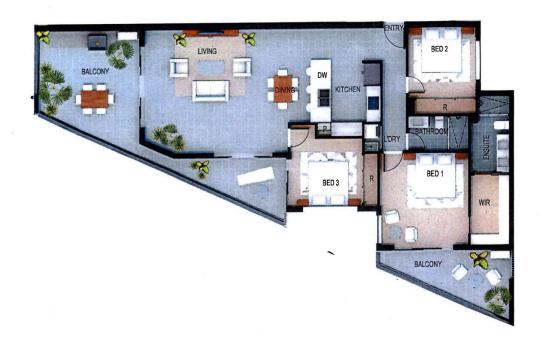

## 1/15 Benabrow Avenue Bellara QLD

This 3 bedroom/2 bathroom spacious apartment is situated on the first level of the Chelsea Fifteen building, and offers water glimpses from the huge wrap around balcony which flows on from the living area. Also offering water views from the master bedroom balcony.

Featuring air conditioned living areas and master bedroom, stone benchtops, ultra modern kitchen, additional seperate storeroom on the same floor, and a basement carpark. All floors are serviced by a lift.

## Featuring:

- \* 3 bedrooms with 2 bathrooms (master ensuite)
- \* Spacious fully tiled living areas
- \* Ultra modern kitchen with stone benchtops
- \* Huge balcony with waterfront glimpses
- Air conditioned living area and master bedroom
- \* Seperate storeroom on the same level
- \* Basement carpark with security roller door entry