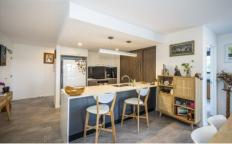

Featuring air conditioned living areas and master bedroom, stone benchtops, ultra modern kitchen, additional seperate storeroom on the same floor, and a basement carpark. All floors are serviced by a lift.

## Featuring:

- \* 3 bedrooms with 2 bathrooms (master ensuite)
- \* Spacious fully tiled living areas
- \* Ultra modern kitchen with stone benchtops
- \* Huge balcony with waterfront glimpses
- Air conditioned living area and master bedroom
- \* Seperate storeroom on the same level
- \* Basement carpark with security roller door entry