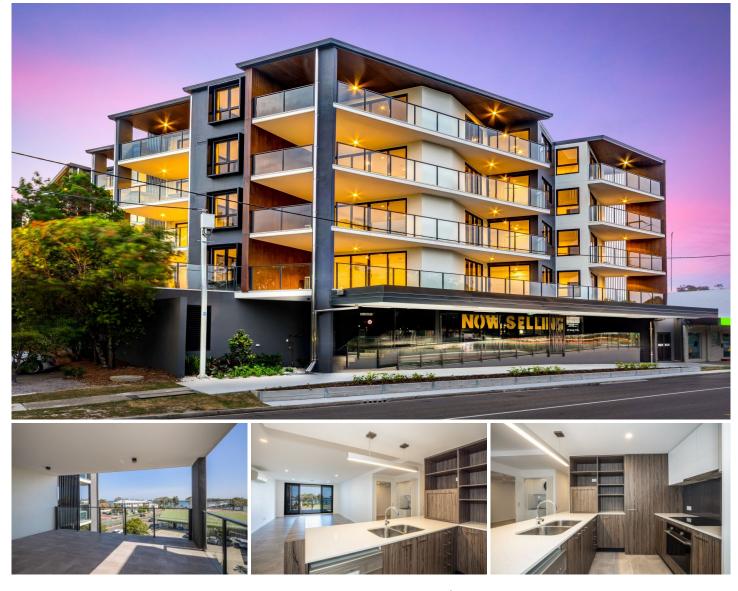

11/15 Benabrow Avenue Bellara QLD

This spacious 2 bedroom 2 bathroom apartment is presented in as new condition and is positioned on a high floor with exceptional water views across Pumicestone Passage and as far as Redcliffe.

Relax on your huge private terrace and watch the world go by beneath you.

There are only 16 apartments in the building with each floor serviced by a lift.

A secure basement for car parking and a sizable storage locker are on offer.

Fully tiled and air conditioned living areas capture beautiful sea breezes along with the master bedroom, both opening out to the balcony. Built in robes in both the master & second bedroom with the master enjoying excellent storage, certainly more than the average apartment! The summary is;