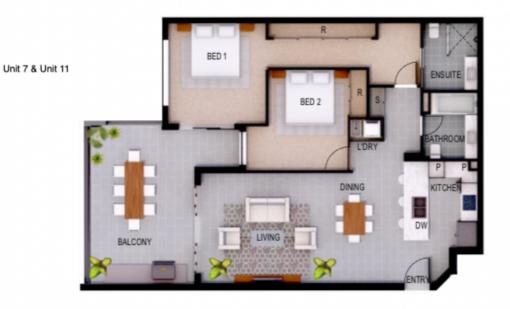

Fully tiled and air conditioned living areas capture beautiful sea breezes along with the master bedroom, both opening out to the balcony. Built in robes in both the master & second bedroom with the master enjoying excellent storage, certainly more than the average apartment! The summary is;

\* 2 bedrooms and 2 bathrooms (master air conditioned)

2 🛤 2 📛 1 🚘

| Price         |   |
|---------------|---|
| Building Size | 1 |
| View          | 1 |

: \$ 650,000

: 132 sqm

: https://www.kdnorth.com.au/sale/qld/red cliffe-bribie-caboolture/bellara/residential /unit/7802247