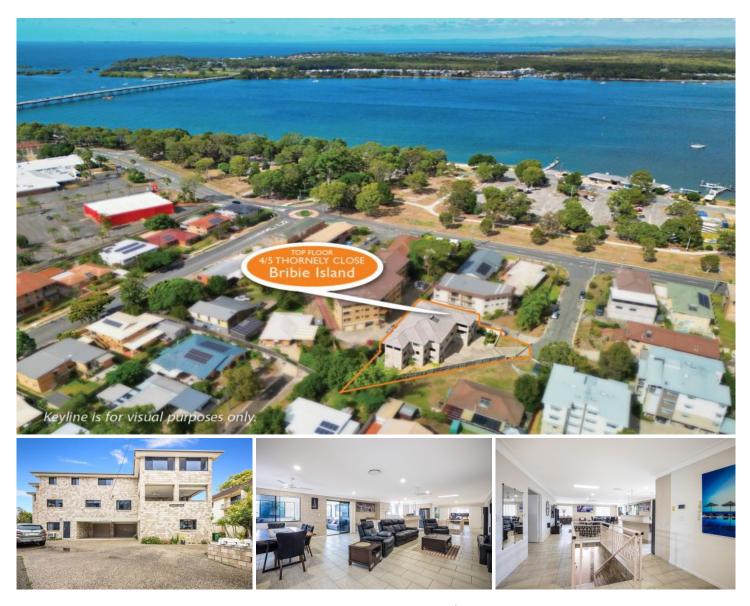

## 4/5 Thornely Close Bellara QLD

This apartment is super sized with a 288 m2 floor plan and a 60 m2 double garage with loads of storage/ workshop space. And located in a cul de sac just off the waterfront esplanade. In a building of only 4 apartments, this one occupies the entire top floor and with an internal staircase from the entry.

Huge open plan living area as well as a seperate rumpus room, additional study and 2 fully enclosed patio areas. And there are water glimpses as well!

This is a one of a kind apartment and needs to be seen to be believed!

Call the marketing agents now to arrange your private viewing.

The property summary is;

- \* 3 bedrooms and 2 bathrooms
- \* Seperate study

3 🛤 2 🚔 2 🚘

| Price    |     |
|----------|-----|
| Buildina | Siz |

:\$865,000

View

**e :** 348 sqm

: https://www.kdnorth.com.au/sale/qld/red cliffe-bribie-caboolture/bellara/residential /unit/7810222

Keith Wilkins 07 3410 7721

Floor Plan is for Visual Representation Only. Scale is approximate only. Variations to plan & fixtures may be present at existing property.