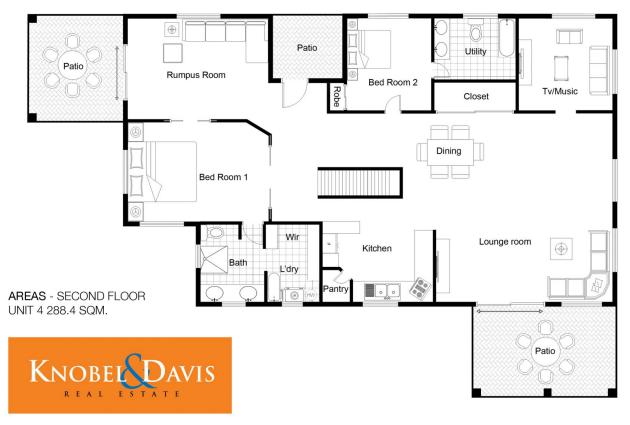

## UNIT 4/5 THORNELY CLOSE , BRIBIE ISLAND - FLOOR PLAN VISUAL

:\$865,000

View

**e :** 348 sqm

: https://www.kdnorth.com.au/sale/qld/red cliffe-bribie-caboolture/bellara/residential /unit/7810222

Keith Wilkins 07 3410 7721

Floor Plan is for Visual Representation Only. Scale is approximate only. Variations to plan & fixtures may be present at existing property.