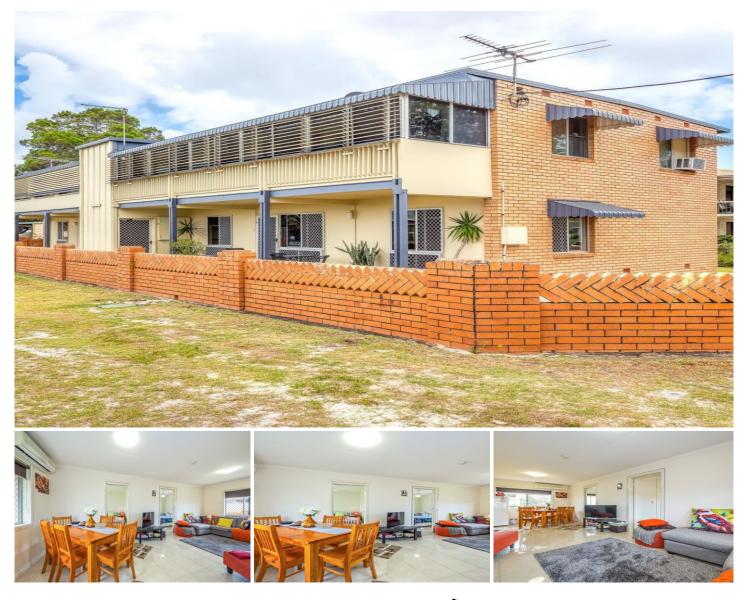

## 2/11 Palm Avenue Bongaree QLD

Fantastic ground floor unit in a small complex. Three bedrooms with ceiling fans & built in robes. One bathroom with shower only. Renovated not too long ago, very fresh & tidy. Kitchen with plenty of cupboard space. Air conditioned Living Areas. External laundry. Undercover car accommodation. Perfect for those needing ground floor - no stairs! Pumicestone Passage at the end of the street & park across the road.