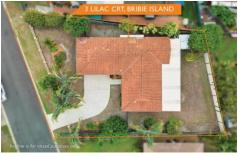

## 3 Lilac Court Bongaree QLD

Be quick to pick 3 Lilac Court, a cut above the rest. If you are lucky enough to get in before someone else chooses this wonderful home. Quiet, central, cul de sac location. Quality solid brick and tile home boasts three large bedrooms, two bathrooms, comfortable living areas with inside and out. Combined with the secure fully fenced 815m2 allotment with huge 5m+ side access. Time to stop and pick 3 Lilac.