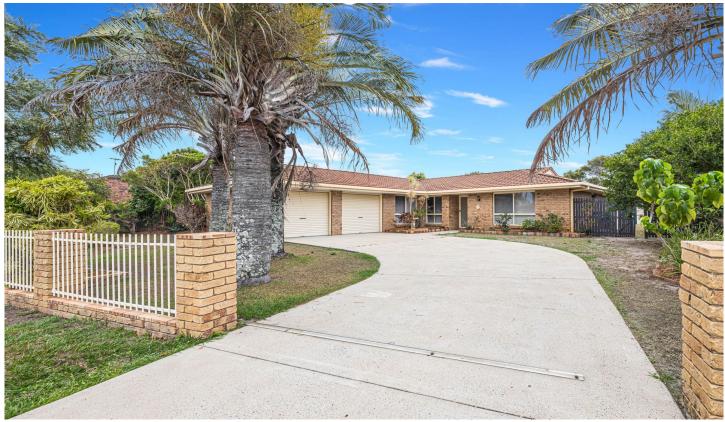

## 3 Lilac Court Bongaree QLD

Be quick to pick 3 Lilac Court, a cut above the rest. If you are lucky enough to get in before someone else chooses this wonderful home. Quiet, central, cul de sac location. Quality solid brick and tile home boasts three large bedrooms, two bathrooms, comfortable living areas with inside and out. Combined with the secure fully fenced 815m2 allotment with huge 5m+ side access. Time to stop and pick 3 Lilac.

Oodles of opportunity with this wonderfully adaptable home. Nothing to do but move straight in. Freshly painted, new carpets, large lounge and dining, plus kitchen and

3 🚑 2 🔓 4 🖨

**Price** : \$ 795,000 **Land Size** : 815 sqm