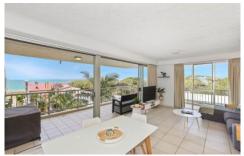

## 2/3-9 North Street Woorim QLD

Located in the "On the Beach" complex in the heart of beautiful Woorim on Bribie Island. Picture yourself sitting on your private wrap around balcony taking in the crystal-clear waters of the Coral Sea and the only surf lifesaver patrolled beach on Bribie Island Direct access to the beach.

Bribie Island is the only East Coast Island connected to the mainland by a bridge. Only 45 minutes by car to either Brisbane or the Sunshine Coast.

This two-bedroom, two-bathroom unit is stylish and contemporary and features high-quality finishes. This unit is located on the first floor and has views of the Coral Sea and Moreton Island, as well as the adjacent park. It is also in a unique position in the complex that the unit has no neighbours.