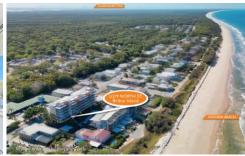

## 2/3-9 North Street Woorim QLD

Located in the "On the Beach" complex in the heart of beautiful Woorim on Bribie Island. Picture yourself sitting on your private wrap around balcony taking in the crystal-clear waters of the Coral Sea and the only surf lifesaver patrolled beach on Bribie Island Direct access to the beach.

Bribie Island is the only East Coast Island connected to the mainland by a bridge. Only 45 minutes by car to either Brisbane or the Sunshine Coast.

This two-bedroom, two-bathroom unit is stylish and contemporary and features high-quality finishes. This unit is located on the first floor and has views of the Coral Sea and Moreton Island, as well as the adjacent park. It is also in a unique position in the complex that the unit has no neighbours.