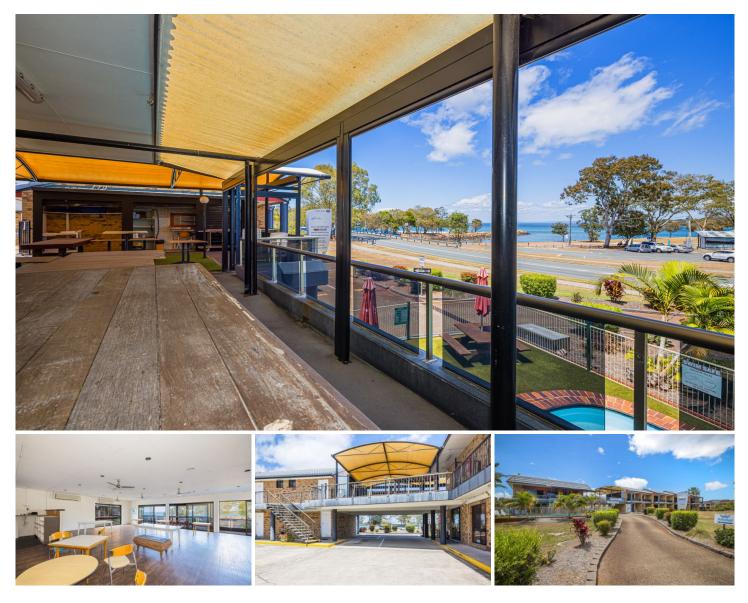

## 155 Welsby Parade Bongaree QLD

Situated on the waterfront at Bongaree, this first floor tenancy offers a variety of uses. It has previously been run as a licenced restaurant, and could also be utilised for Offices and/or a Conference Centre.

Featuring a huge front deck overlooking the waterfront of the Pumicestone Passage and there are canal views at the rear.

A mostly complete commercial kitchen is included as is various other furnishings.

Seperate entry points at the rear and a foyer entry with chairlift to the first level.

Air conditioned main front room and conference area.

Male and Female toilets.

Prime main road frontage and positioned above the Waterways Motel.

300 m2 in area plus the front terrace area