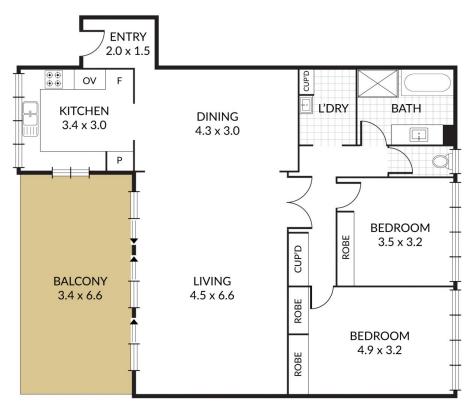

## 22/21-29 Toorbul Street Bongaree QLD

Located in the "Placid Waters" complex opposite the waterfront at Bongaree, this delightfully presented 2 bedroom spacious unit has a large shady balcony overlooking the resort pool.

## 2 🛤 1 🚰 1 🚘

Price

: Offers Over \$565,000

Building Size : 116 sqm

View

: https://www.kdnorth.com.au/sale/qld/red cliffe-bribie-caboolture/bongaree/residen tial/unit/7850291

**Keith Wilkins** 07 3410 7721