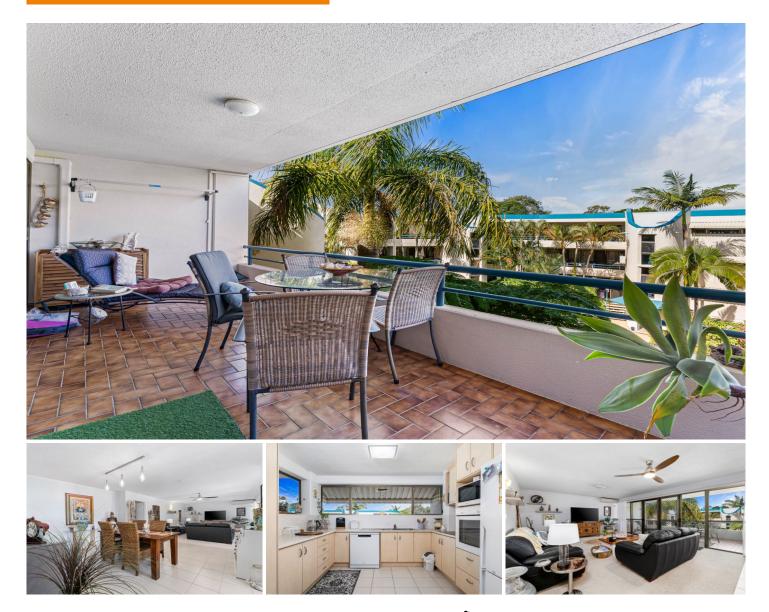

## 22/21-29 Toorbul Street Bongaree QLD

Located in the "Placid Waters" complex opposite the waterfront at Bongaree, this delightfully presented 2 bedroom spacious unit has a large shady balcony overlooking the resort pool.

Tastefully decorated throughout, there is not a cent to spend and is move in ready, or utilise the on site holiday letting managers to generate a steady income stream.

Carparking is in the secure basement and there is ample on site visitor parking.

Walk to Bongaree Village, the beach and jetty and the RSL Club is just down the road.

This is a sought after unit complex for both owner occupiers and investors, so call today to arrange your private inspection.