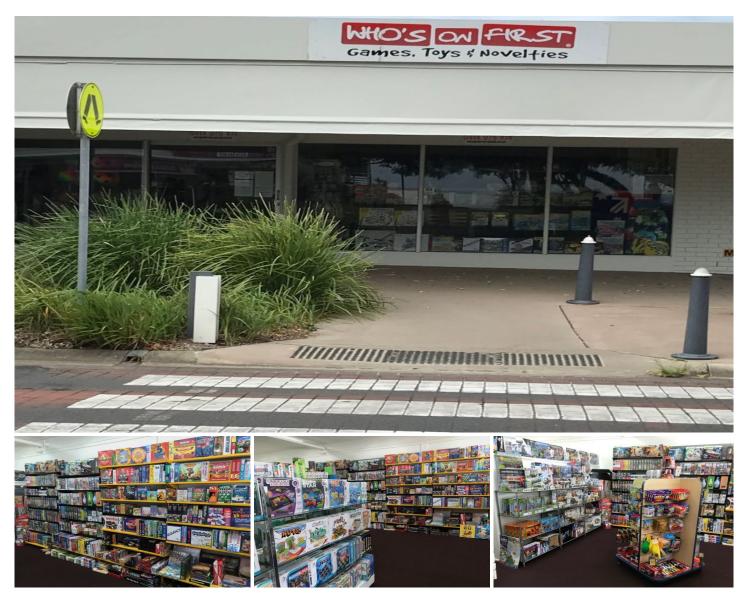

## 2/1 Toorbul Street Bongaree QLD

This long established business offers the opportunity to live and work on Bribie Island. This retail store is located right across the road from the waterfront and along the busy Bongaree retail and restaurant/cafe strip.

Specialising in Games and Toys, this busy business is ideal for the husband and wife operators.

Offered on a walk in walk out basis including all stock which is running at approximately \$60,000.

Building Size: 72 sqm