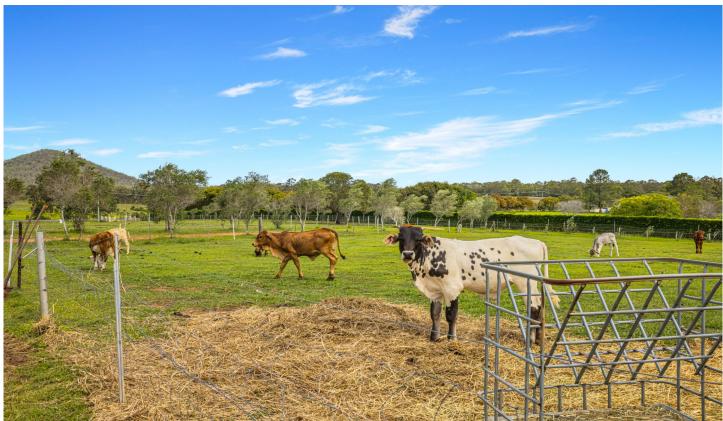

## 437 Newlands Road Wamuran QLD

A rare find indeed these days being 10 acres perched on a hill and just 3.5 kms to Wamuran central. The property is fully fenced and surrounded by very nice surrounding homes. It is secluded being set well back from the road and protected by large trees with the ability to set up paddocks as you need.

For those concerned it is set well away from the Moorina bypass mitigating any risk of resumption.

The house boasts four (4) really good sized bedrooms, an office/study, 2 bathrooms, open plan living. hard floors throughout and huge under roof patio. Car accommodation for 6 vehicles including a garage with vaulted ceilings. This could be converted to an additional living area for extended family if required.