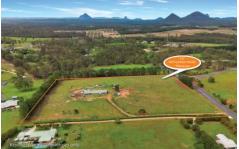

## 437 Newlands Road Wamuran QLD

A rare find indeed these days being 10 acres perched on a hill and just 3.5 kms to Wamuran central. The property is fully fenced and surrounded by very nice surrounding homes. It is secluded being set well back from the road and protected by large trees with the ability to set up paddocks as you need.