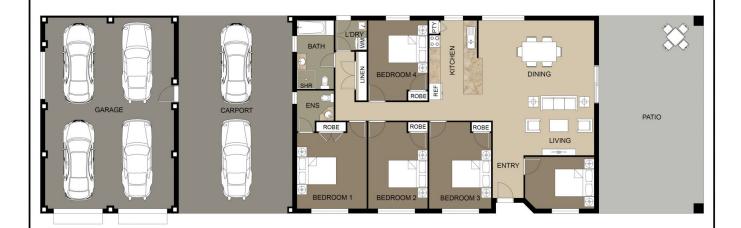

For those concerned it is set well away from the Moorina bypass mitigating any risk of resumption.

The house boasts four (4) really good sized bedrooms, an office/study, 2 bathrooms, open plan living. hard floors throughout and huge under roof patio. Car accommodation for 6 vehicles including a garage with vaulted ceilings. This could be converted to an additional living area for extended family if required.

## FLOOR PLAN

This floor plan including furniture, fixture measurements and dimensions are approximate and for illustrative purposes only. Boxbrownie.com gives no guarantee, warranty or representation as to the accuracy and layout. All enquiries must be directed to the agent, vendor or party representing this floor plan.