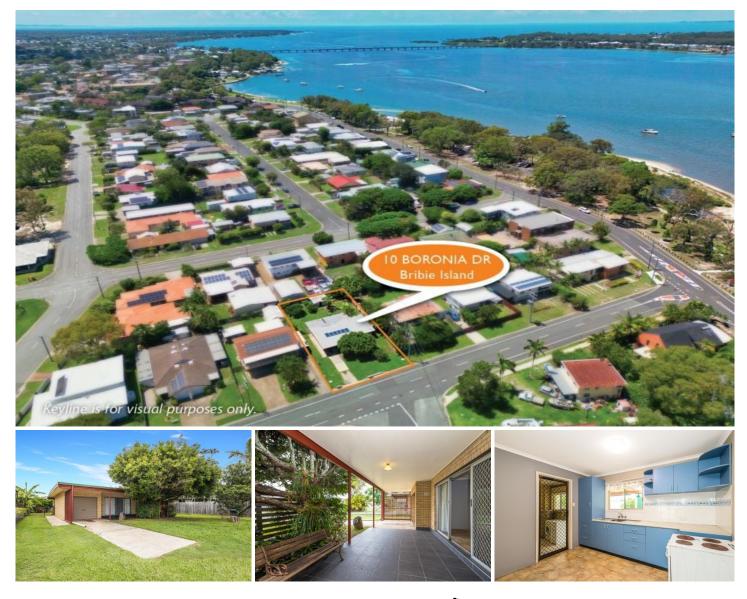

## 10 Boronia Drive Bellara QLD

Opportunity is knocking here! This original tidy brick home on a 607 m2 is only a short distance to the Sylvan Beach waterfront!

Consisting of 2 bedrooms and 1 bathroom and an open plan living area, plus a huge fully covered outdoor entertaining area and a lockup garage.

The other bonus is it has side access both sides to the rear yard.

This property has been enjoyed by the same family for over 30 years. This is now the chance to make it yours!

## 2 🎮 1 🚔 1 🚔

| Price     | : \$ 615,000 |
|-----------|--------------|
| Land Size | · 607 agm    |

Land Size : 607 sqm

: https://www.kdnorth.com.au/sale/qld/redcliff e-bribie-caboolture/bellara/residential/house /7872428