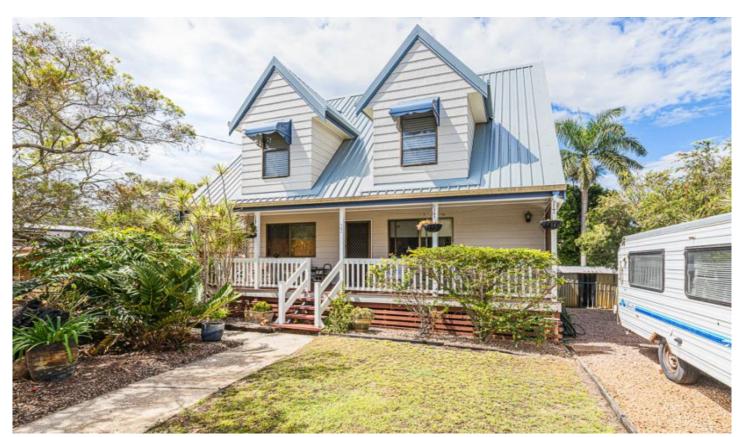

## 22 Georgia Street Godwin Beach QLD

- \* Neat & sweet four bedroom home.
- \* One bathroom.
- \* Two storey with bedrooms upstairs.
- \* Lots of timber throughout giving a cozy cottage feel.
- \* Spacious Kitchen.
- \* Beautiful breezy deck at the front & back.
- \* Carport + 2.5 Bay Garaging at rear.
- \* Backs onto parkland.

Lease available until just before Xmas - Not a full 12 months. Perfect for people looking to buy in the area and wanting to rent for a while first, or those who are building.

4 📭 1 🖺 2 🗬

Land Size: 820 sqm

## 22 Georgia Street, GODWIN BEACH

4 Bedrooms | 1 Bathroom | 2 Car | 820m² Block

This plan is for marketing purposes only and is not part of any legal document or title. All markings, measurements, areas and layouts are for illustrative purposes only and not to scale. This plan is subject to errors, omissions and inaccuracies and should not be used as a sole and accurate reference. Interested parties should make their own inquiries using independent sources. We make no guarantees regarding the information contained in this plan and accepts no liability for any inaccuracies.