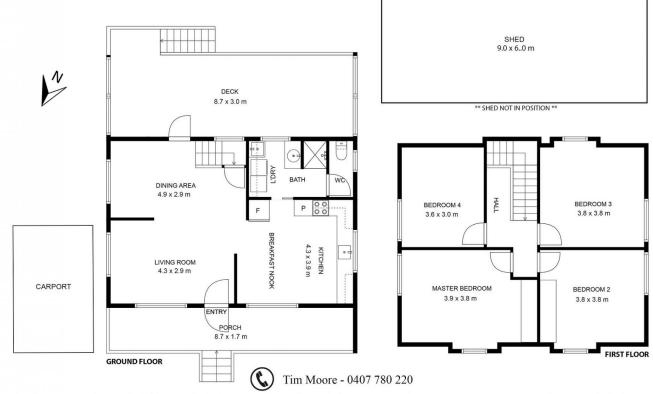

## 22 Georgia Street Godwin Beach QLD

- \* Neat & sweet four bedroom home.
- \* One bathroom.
- \* Two storey with bedrooms upstairs.
- \* Lots of timber throughout giving a cozy cottage feel.
- \* Spacious Kitchen.
- \* Beautiful breezy deck at the front & back.
- \* Carport + 2.5 Bay Garaging at rear.
- \* Backs onto parkland.

Lease available until just before Xmas - Not a full 12 months. Perfect for people looking to buy in the area and wanting to rent for a while first, or those who are building.

4 📭 1 🖺 2 🗬

Land Size: 820 sqm

## 22 Georgia Street, GODWIN BEACH

4 Bedrooms | 1 Bathroom | 2 Car | 820m² Block

This plan is for marketing purposes only and is not part of any legal document or title. All markings, measurements, areas and layouts are for illustrative purposes only and not to scale. This plan is subject to errors, omissions and inaccuracies and should not be used as a sole and accurate reference. Interested parties should make their own inquiries using independent sources. We make no guarantees regarding the information contained in this plan and accepts no liability for any inaccuracies.