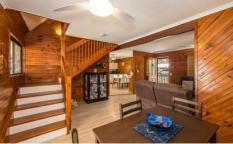

## 22 Georgia Street Godwin Beach QLD

- \* Neat & sweet four bedroom home.
- \* One bathroom.
- \* Two storey with bedrooms upstairs.
- \* Lots of timber throughout giving a cozy cottage feel.
- \* Spacious Kitchen.
- \* Beautiful breezy deck at the front & back.
- \* Carport + 2.5 Bay Garaging at rear.
- \* Backs onto parkland.