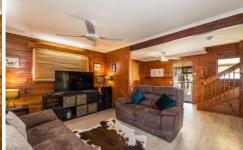

## 22 Georgia Street Godwin Beach QLD

- \* Neat & sweet four bedroom home.
- \* One bathroom.
- \* Two storey with bedrooms upstairs.
- \* Lots of timber throughout giving a cozy cottage feel.
- \* Spacious Kitchen.
- \* Beautiful breezy deck at the front & back.
- \* Carport + 2.5 Bay Garaging at rear.
- \* Backs onto parkland.