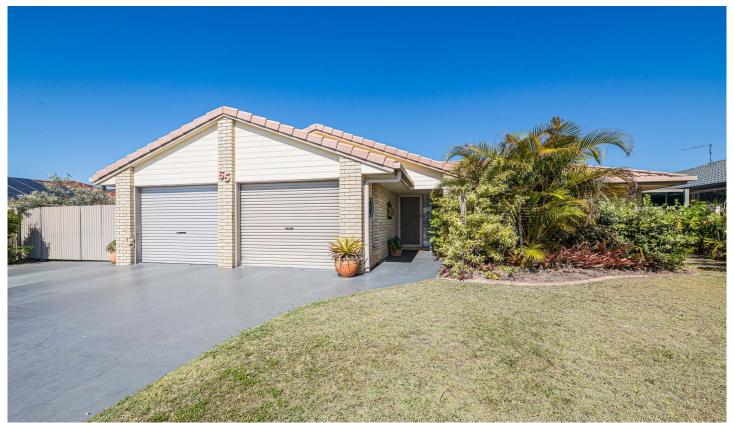

## 65 Protea Drive Bongaree QLD

- \* Centrally located in an excellent Bongaree Street.
- \* Four bedroom, low set house.
- \* Formal lounge & dining room PLUS tiled living area.
  \* Good size Kitchen with plenty of cupboards/bench space.
- \* AC in Lounge Room + Main Bedroom.
  \* Two bathrooms (Ensuite off master bedroom).
- \* Great sized undercover entertaining area.
- \* Double garage + side access + hardstand + shed.
- \* Fully fenced yard pets on application.
- \* Solar power.

4 📭 2 🚍 2 🚍

Land Size: 600 sqm

View : https://www.kdnorth.com.au/lease/qld/redclif

fe-bribie-caboolture/bongaree/residential/ho

use/7895268

Kelly Baldwin 07 3410 7721