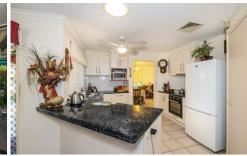

## 65 Protea Drive Bongaree QLD

- \* Centrally located in an excellent Bongaree Street.
- \* Four bedroom, low set house.
- \* Formal lounge & dining room PLUS tiled living area.
  \* Good size Kitchen with plenty of cupboards/bench space.
- \* AC in Lounge Room + Main Bedroom.
  \* Two bathrooms (Ensuite off master bedroom).
- \* Great sized undercover entertaining area.
- \* Double garage + side access + hardstand + shed.
- \* Fully fenced yard pets on application.
- \* Solar power.