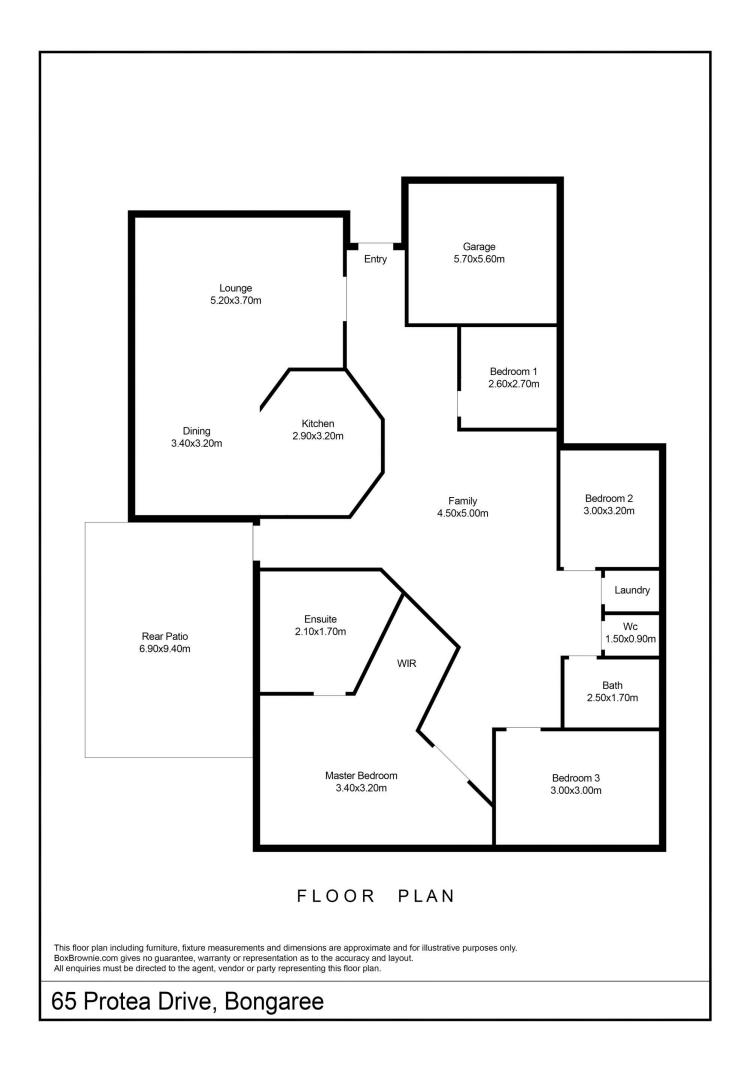

## 65 Protea Drive Bongaree QLD

- \* Centrally located in an excellent Bongaree Street.
- \* Four bedroom, low set house.
- \* Formal lounge & dining room PLUS tiled living area.
  \* Good size Kitchen with plenty of cupboards/bench space.
- \* AC in Lounge Room + Main Bedroom.
  \* Two bathrooms (Ensuite off master bedroom).
- \* Great sized undercover entertaining area.
- \* Double garage + side access + hardstand + shed.
- \* Fully fenced yard pets on application.
- \* Solar power.