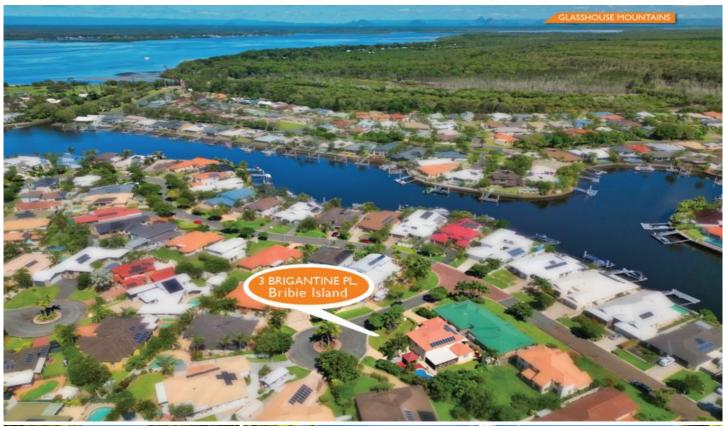

## 3 Brigantine Place Banksia Beach QLD

Welcome to your dream home located on the highly sought after Island Quays on Bribie Island as well as in a quiet cul de sac street. This superbly presented, exquisite hi -set brick residence offers a perfect blend of comfort inside and an outdoor fully screened entertainment area that takes in the panorama across to the saltwater pool and adjacent hut. With 4 bedrooms, plus study, 2 bathrooms plus a powder room, this property is truly a gem waiting to be discovered.

## 3 Brigantine Place, BANKSIA BEACH

5 Bedrooms | 2 Bathroom | 3 Car | 763m<sup>2</sup> Block

GROUND FLOOR: 121m², FIRST FLOOR: 102m²
Excluded Areas: Screened Patio: 33m², Porch: 16m², Patio: 72m², Deck: 48m², Garage: 36m², Carport: 26m²