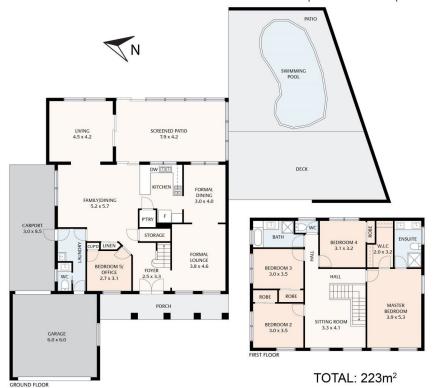

## 3 Brigantine Place, BANKSIA BEACH

5 Bedrooms | 2 Bathroom | 3 Car | 763m<sup>2</sup> Block

GROUND FLOOR: 121m², FIRST FLOOR: 102m²
Excluded Areas: Screened Patio: 33m², Porch: 16m², Patio: 72m², Deck: 48m², Garage: 36m², Carport: 26m²

This plan is for marketing purposes only and is not part of any legal document or title. All markings, measurements, areas and layouts are for illustrative purposes only and not to scale. This plan is subject to errors, omissions and inaccuracies and should not be used as a sole and accurate reference. Interested parties should make their own inquiries using independent sources. We make no guarantees regarding the information contained in this plan and accepts no liability for any inaccuracies.