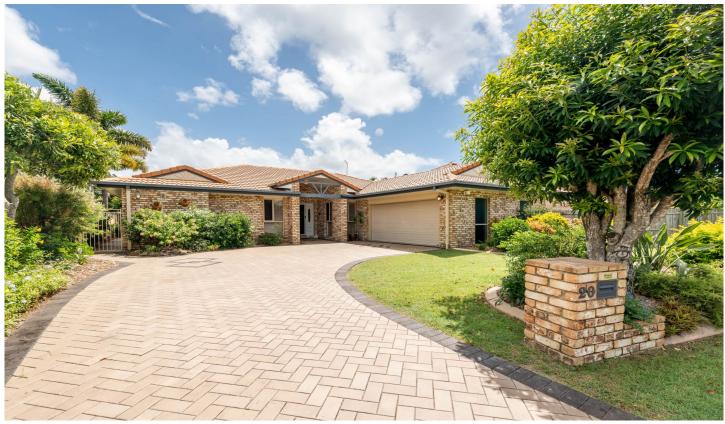

## 20 Tasman Court Banksia Beach QLD

A waterfront panorama is yours to behold from this North facing substantial lowset residence featuring 4 bedrooms plus study and positioned on a 931 m2 allotment with a 21 metre frontage to the canal.

Presented in superb condition by the original owners, this home located in a quiet cul de sac with waterfront homes on both sides of the street will truly impress upon inspection.

Features such as high vaulted ceilings in the family room looking out across the water, sunken lounge and dining room, huge master suite, internal feature walls, unique wine cellar below ground, covered outdoor entertaining area, private saltwater pool and a 10 mtr x 4 mtr dry dock pontoon starts to give you an idea of the many attributes of this quality property.