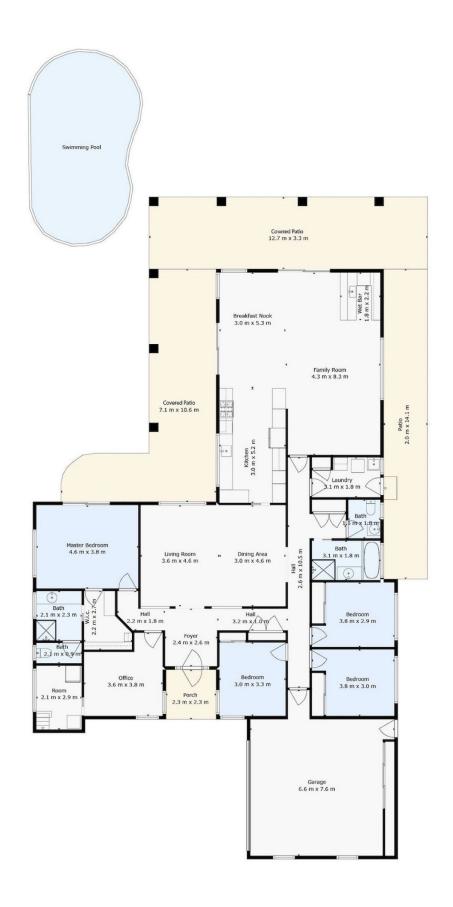

## 20 Tasman Court Banksia Beach QLD

A waterfront panorama is yours to behold from this North facing substantial lowset residence featuring 4 bedrooms plus study and positioned on a 931 m2 allotment with a 21 metre frontage to the canal.

Presented in superb condition by the original owners, this home located in a quiet cul de sac with waterfront homes on both sides of the street will truly impress upon inspection.

Features such as high vaulted ceilings in the family room looking out across the water, sunken lounge and dining room, huge master suite, internal feature walls, unique wine cellar below ground, covered outdoor entertaining area, private saltwater pool and a 10 mtr x 4 mtr dry dock pontoon starts to give you an idea of the many attributes of this quality property.

In summary we have;

\*4 bedrooms & 2 bathrooms (huge master bedroom and

4 🕒 2 📛 2 🖨

Price : \$1,595,000 Building Size : 294 sqm Land Size : 931 sqm

View : https://ww

: https://www.kdnorth.com.au/sale/qld/red cliffe-bribie-caboolture/banksia-beach/re