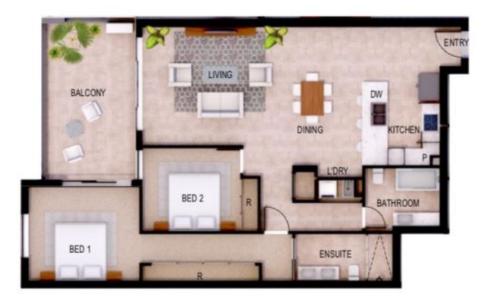

## 6/15 Benabrow Avenue Bellara QLD

This 2 bedroom/ 2 bathroom sizable apartment is positioned on the second floor in the "Chelsea Fifteen" boutique apartment building located very close to Pumicestone Passage and offers good water views from the living area and balcony. This is a very spacious unit and is presented in superb condition and ready for your immediate occupancy.

Only 4 units per floor and offering an exclusive use storage room on the floor.

Carparking is in the secure basement and all floors are serviced by the lift.

The property summary is;

- \* 2 bedrooms and 2 bathrooms
- \* Spacious living area and balcony
- \* Waterfront views
- \* A very short stroll to the beach/shops/hotel
- \* Presented in terrific condition