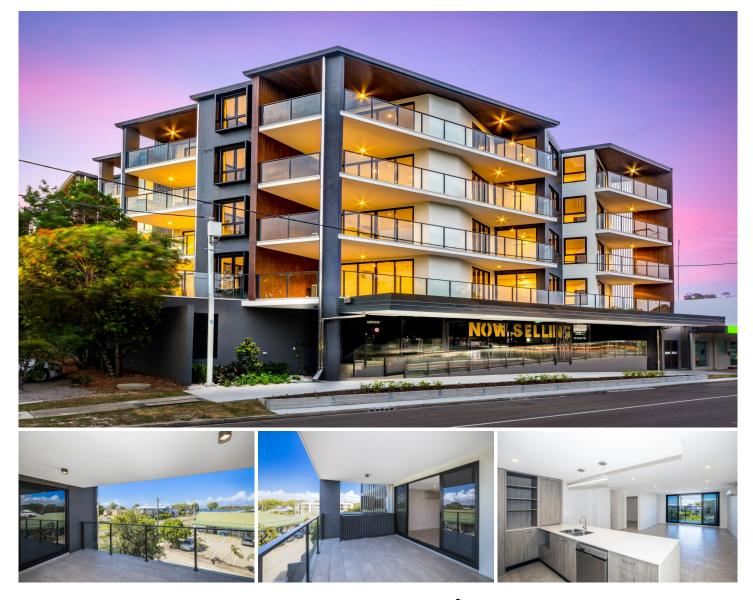

## 6/15 Benabrow Avenue Bellara QLD

This 2 bedroom/ 2 bathroom sizable apartment is positioned on the second floor in the "Chelsea Fifteen" boutique apartment building located very close to Pumicestone Passage and offers good water views from the living area and balcony. This is a very spacious unit and is presented in superb condition and ready for your immediate occupancy.

Only 4 units per floor and offering an exclusive use storage room on the floor.

Carparking is in the secure basement and all floors are serviced by the lift.

The property summary is;

- \* 2 bedrooms and 2 bathrooms
- \* Spacious living area and balcony
- \* Waterfront views
- \* A very short stroll to the beach/shops/hotel
- \* Presented in terrific condition

2 🛤 2 📛 1 🚘

Price

View

: \$ 627,500

Building Size : 128 sqm

: https://www.kdnorth.com.au/sale/qld/red cliffe-bribie-caboolture/bellara/residential /unit/7923206

**Keith Wilkins** 07 3410 7721

**Julian Ellis** 07 3410 7721