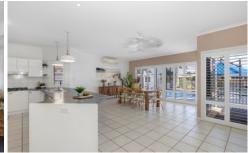

## 18 Topsail Circuit Banksia Beach QLD

Welcome to your new home at 18 Topsail Circuit, Banksia Beach. Ideally positioned on quiet no through road. Perfectly designed 4 bedroom, (plus study) 2 bathroom home on the Banksia Beach canal. Purposely designed spacious floorplan combines luxury and comfort for families or couples seeking their sea change. Upon entry your gaze will be drawn to the remarkable outdoor entertainment area. Encompassing the alfresco, inground pool, canal and pontoon.