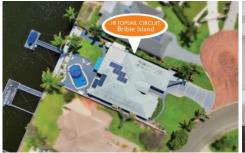

## 18 Topsail Circuit Banksia Beach QLD

Welcome to your new home at 18 Topsail Circuit, Banksia Beach. Ideally positioned on quiet no through road. Perfectly designed 4 bedroom, (plus study) 2 bathroom home on the Banksia Beach canal. Purposely designed spacious floorplan combines luxury and comfort for families or couples seeking their sea change. Upon entry your gaze will be drawn to the remarkable outdoor entertainment area. Encompassing the alfresco, inground pool, canal and pontoon.

## 18 Topsail Circuit, Banksia Beach