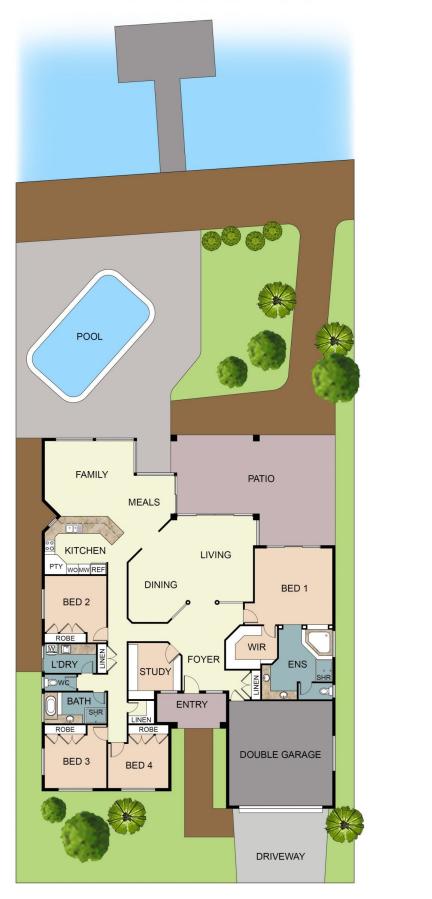

## 18 Topsail Circuit Banksia Beach QLD

Welcome to your new home at 18 Topsail Circuit, Banksia Beach. Ideally positioned on quiet no through road. Perfectly designed 4 bedroom, (plus study) 2 bathroom home on the Banksia Beach canal. Purposely designed spacious floorplan combines luxury and comfort for families or couples seeking their sea change. Upon entry your gaze will be drawn to the remarkable outdoor entertainment area. Encompassing the alfresco, inground pool, canal and pontoon.

Back inside you are greeted with the modern and stylish interior. The floorplan provides perfect separation of the master bedroom from the rest of the home. The master boasts; air conditioning, walk in robe, ensuite, access to alfresco area and canal views. The remaining three bedrooms are all more than generously sized and are well-appointed featuring; ceiling fans, built in robes and is

Julian Ellis 07 3410 7721

This floor plan including furniture, fixture measurements and dimensions are approximate and for illustrative purposes only. BoxBrownie.com gives no guarantee, warranty or representation as to the accuracy and layout. All enquiries must be directed to the agent, vendor or party representing this floor plan.