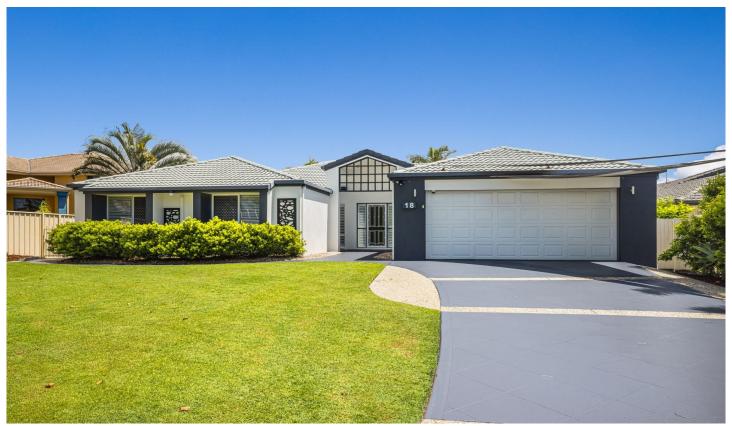

## 18 Topsail Circuit Banksia Beach QLD

Welcome to your new home at 18 Topsail Circuit, Banksia Beach. Ideally positioned on quiet no through road. Perfectly designed 4 bedroom, (plus study) 2 bathroom home on the Banksia Beach canal. Purposely designed spacious floorplan combines luxury and comfort for families or couples seeking their sea change. Upon entry your gaze will be drawn to the remarkable outdoor entertainment area. Encompassing the alfresco, inground pool, canal and pontoon.