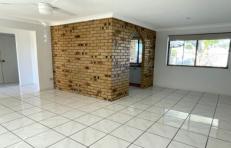

## 14 Camellia Drive Bongaree QLD

- \* Extremely neat & well presented home in the heart of Bongaree.
- \* Three bedrooms with built-in robes and fans in all.
- \* Fully tiled throughout, this home is cool & breezy (no carpets to clean!)
- \* Ensuite off Master Bedroom.
- \* Main Bathroom with separate bath & shower. Separate WC.
- \* Lovely entrance foyer leading into spacious tiled Lounge & Dining area.
- \* Additional tiled Living area off Kitchen opening onto pergola.
- \* Well appointed Kitchen with dishwasher, gas cooktop & wall oven.
- \* HUGE extra-wide & extra-high entertaining area off Kitchen & Living
- \* Double lock up garage, with wide drive-thru roller door at