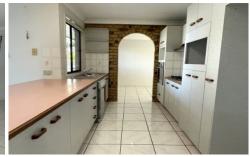

## 14 Camellia Drive Bongaree QLD

- \* Extremely neat & well presented home in the heart of Bongaree.
- \* Three bedrooms with built-in robes and fans in all.
- \* Fully tiled throughout, this home is cool & breezy (no carpets to clean!)
- \* Ensuite off Master Bedroom.
- \* Main Bathroom with separate bath & shower. Separate WC.
- \* Lovely entrance foyer leading into spacious tiled Lounge & Dining area.
- \* Additional tiled Living area off Kitchen opening onto pergola.
- \* Well appointed Kitchen with dishwasher, gas cooktop & wall oven.
- \* HUGE extra-wide & extra-high entertaining area off Kitchen & Living
- \* Double lock up garage, with wide drive-thru roller door at