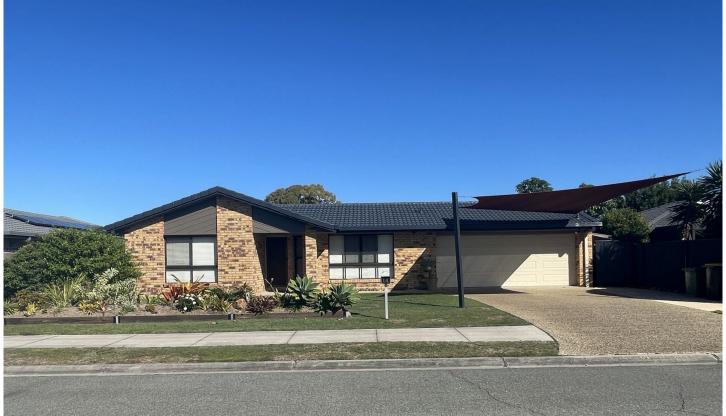

## 14 Camellia Drive Bongaree QLD

- \* Extremely neat & well presented home in the heart of Bongaree.
- \* Three bedrooms with built-in robes and fans in all.
- \* Fully tiled throughout, this home is cool & breezy (no carpets to clean!)
- \* Ensuite off Master Bedroom.
- \* Main Bathroom with separate bath & shower. Separate WC.
- \* Lovely entrance foyer leading into spacious tiled Lounge & Dining area.
- \* Additional tiled Living area off Kitchen opening onto pergola.
- \* Well appointed Kitchen with dishwasher, gas cooktop & wall oven.
- \* HUGE extra-wide & extra-high entertaining area off Kitchen & Living
- \* Double lock up garage, with wide drive-thru roller door at