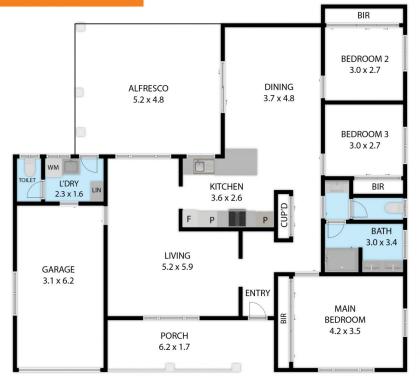

78 Protea Drive, Bribie Island QLD, Australia, Bongaree 4507
TOTAL APPROX. FLOOR AREA 133 SQ.M
Whilst every attempt has been made to ensure the accuracy of the floor plan contained here, measurements of doors, windows, rooms and any other liems are approximate and no responsibility is taken for any error, omission, or misstatement. This plan is for illustrative purposes only and should be used as such by any prospective purchaser.