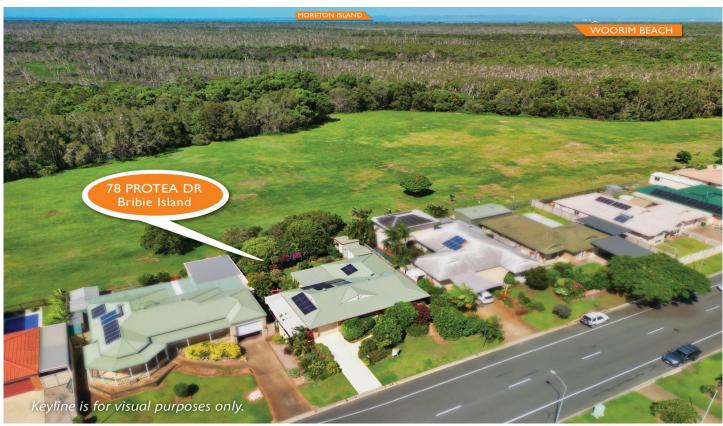

## 78 Protea Drive Bongaree QLD

What a location! The parkland and reserve provides such a lovely backdrop to this superbly presented home in Bongaree. Consisting of 3 bedrooms and 2 living areas plus a fully covered outdoor area overlooking the super private rear yard and and yet just a few paces through the gate and then onto the wide open parkland with the bush reserve beyond. Come and live close to nature! Featuring;

78 Protea Drive, Bribie Island QLD, Australia, Bongaree 4507
TOTAL APPROX. FLOOR AREA 133 SQ.M
Whilst every attempt has been made to ensure the accuracy of the floor plan contained here, measurements of doors, windows, rooms and any other liems are approximate and no responsibility is taken for any error, omission, or misstatement. This plan is for illustrative purposes only and should be used as such by any prospective purchaser.