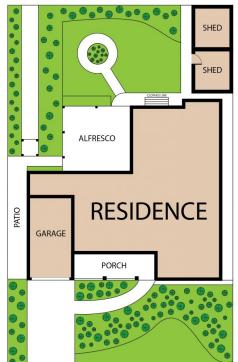

78 Protea Drive, Bribie Island QLD, Australia, Bongaree 4507
TOTAL APPROX. FLOOR AREA 133 SQ.M
Whilst every attempt has been made to ensure the accuracy of the floor plan contained here, measurements of doors, windows, rooms and any other liems are approximate and no responsibility is taken for any error, omission, or misstatement. This plan is for illustrative purposes only and should be used as such by any prospective purchaser.