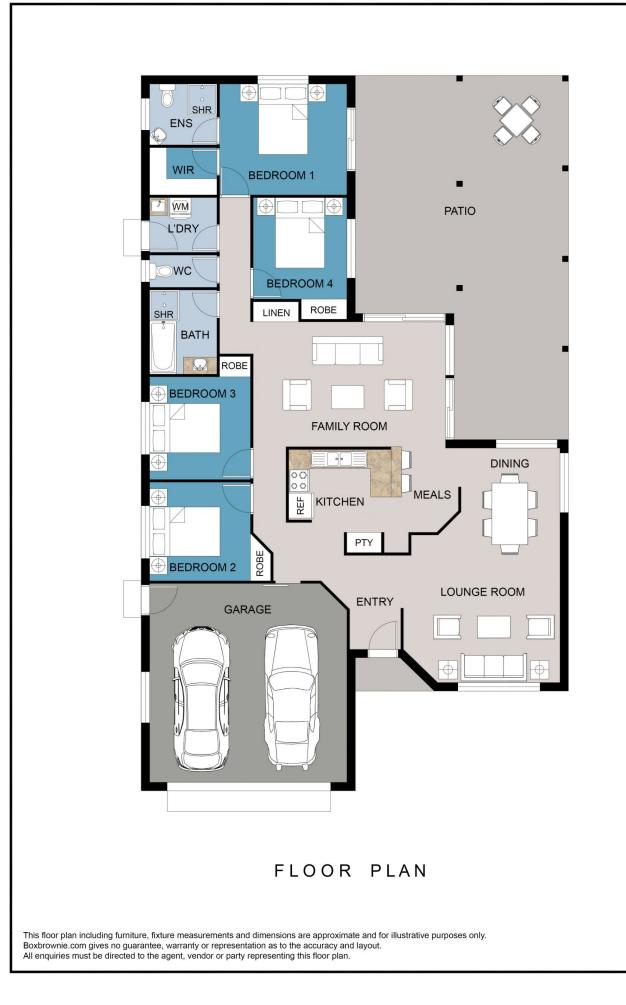

The property is positioned on an 806m2 allotment with 20 metres of water frontage, and a rarity of full side access for caravans, motorhomes or alike through double gates.

Featuring a master suite with walk in robe, ensuite & direct access to the patio 3 other bedrooms with built in robes, air conditioning and ceiling fans. This property has been lovingly renovated with all new bathrooms and spacious kitchen with Caesar stone benchtops throughout, fully

## 4 🛤 2 🚔 2 🖨

- Price : Offers Over \$1,375,000
- Land Size : 860 sqm View : https://wy
  - https://www.kdnorth.com.au/sale/qld/redcliff
    e-bribie-caboolture/banksia-beach/residenti

Mark Van Derzeil 07 3410 7721