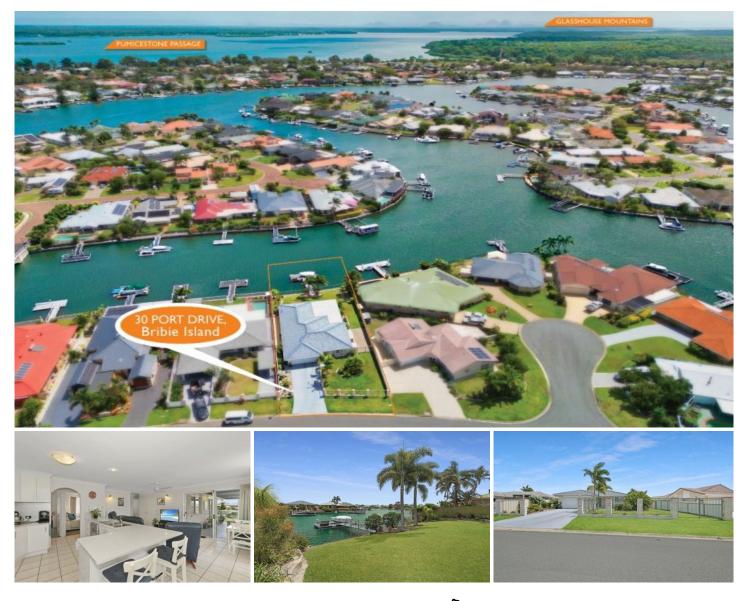

## 30 Port Drive Banksia Beach QLD

This spacious Bribie Island waterfront home is located close to the local shopping centre with Woolworths and other specialty shops, The Golf & Country Club, Solander Bowls Club, Tennis courts and croquet fields. It offers a fabulous lifestyle for safe boating with an 8 metre pontoon complete with electric winch, water connection and bait box for your catches; all just at the bottom of the yard.

The property is positioned on an 806m2 allotment with 20 metres of water frontage, and a rarity of full side access for caravans, motorhomes or alike through double gates.

Featuring a master suite with walk in robe, ensuite & direct access to the patio 3 other bedrooms with built in robes, air conditioning and ceiling fans. This property has been lovingly renovated with all new bathrooms and spacious kitchen with Caesar stone benchtops throughout, fully