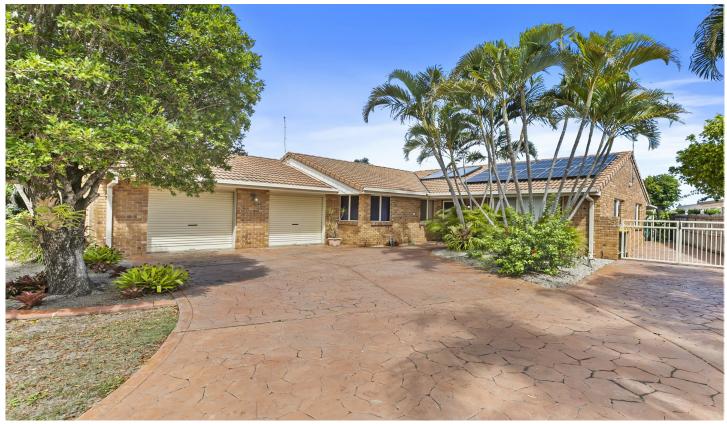

## 47 Pacific Drive Banksia Beach QLD

Immediate inspection is certainly recommended to fully appreciate this outstanding 4 bedroom canal residence which offers ample scope for further modernisation as required by the discerning purchaser.

Occupying a 740 square metre block having a 16 metre waterfront, this exceptionally well designed residence benefits from ducted air conditioning throughout together with ceiling fans and briefly affords:- A Portico entrance to tiled entrance hall, Formal lounge and dining area, fully fitted central kitchen overlooking both the sitting/rumpus room and also the dining area, inner hallway giving access to the master bedroom suite with 3 further bedrooms and second bathroom, laundry.

OUTSIDE:- large undercover entertainment area benefitting from the canal views over the rear yard. Double

4 🕒 2 📛 2 🖨

**Price** : \$1,345,000 **Land Size** : 740 sqm

View: https://www.kdnorth.com.au/sale/qld/redcliff