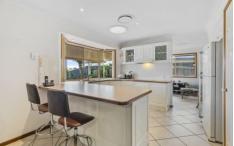

Occupying a 740 square metre block having a 16 metre waterfront, this exceptionally well designed residence benefits from ducted air conditioning throughout together with ceiling fans and briefly affords:- A Portico entrance to tiled entrance hall, Formal lounge and dining area, fully fitted central kitchen overlooking both the sitting/rumpus room and also the dining area, inner hallway giving access to the master bedroom suite with 3 further bedrooms and second bathroom, laundry.