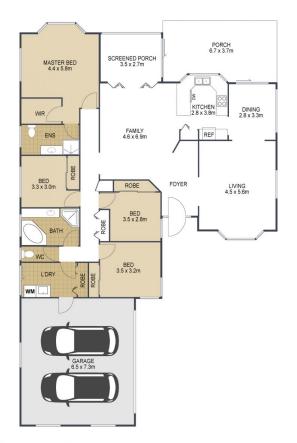

Occupying a 740 square metre block having a 16 metre waterfront, this exceptionally well designed residence benefits from ducted air conditioning throughout together with ceiling fans and briefly affords:- A Portico entrance to tiled entrance hall, Formal lounge and dining area, fully fitted central kitchen overlooking both the sitting/rumpus room and also the dining area, inner hallway giving access to the master bedroom suite with 3 further bedrooms and second bathroom, laundry.

OUTSIDE:- large undercover entertainment area benefitting from the canal views over the rear yard. Double

4 🕒 2 📛 2 🖨

**Price** : \$1,345,000 **Land Size** : 740 sqm

View: https://www.kdnorth.com.au/sale/qld/redcliff

## 47 Pacific Drive, BANKSIA BEACH

ARTIST'S IMPRESSION ONLY: While every attempt has been made to ensure the accuracy of this floor plan's areas and measurements of doors, windows, rooms and all other items are approximate and no responsibility is taken for any error, omission, or mis-statement. This plan is for illustrative purposes only and should only be used as such by any prospective purchaser. Floor plan by: www.open2view.com.au