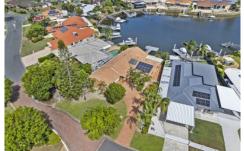

Occupying a 740 square metre block having a 16 metre waterfront, this exceptionally well designed residence benefits from ducted air conditioning throughout together with ceiling fans and briefly affords:- A Portico entrance to tiled entrance hall, Formal lounge and dining area, fully fitted central kitchen overlooking both the sitting/rumpus room and also the dining area, inner hallway giving access to the master bedroom suite with 3 further bedrooms and second bathroom, laundry.

OUTSIDE:- large undercover entertainment area benefitting from the canal views over the rear yard. Double

4 🕒 2 📛 2 🖨

**Price** : \$1,345,000 **Land Size** : 740 sqm

View: https://www.kdnorth.com.au/sale/qld/redcliff