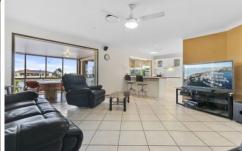

Occupying a 740 square metre block having a 16 metre waterfront, this exceptionally well designed residence benefits from ducted air conditioning throughout together with ceiling fans and briefly affords:- A Portico entrance to tiled entrance hall, Formal lounge and dining area, fully fitted central kitchen overlooking both the sitting/rumpus room and also the dining area, inner hallway giving access to the master bedroom suite with 3 further bedrooms and second bathroom, laundry.

OUTSIDE:- large undercover entertainment area benefitting from the canal views over the rear yard. Double

4 🕒 2 📛 2 🖨

**Price** : \$1,345,000 **Land Size** : 740 sqm

View: https://www.kdnorth.com.au/sale/qld/redcliff