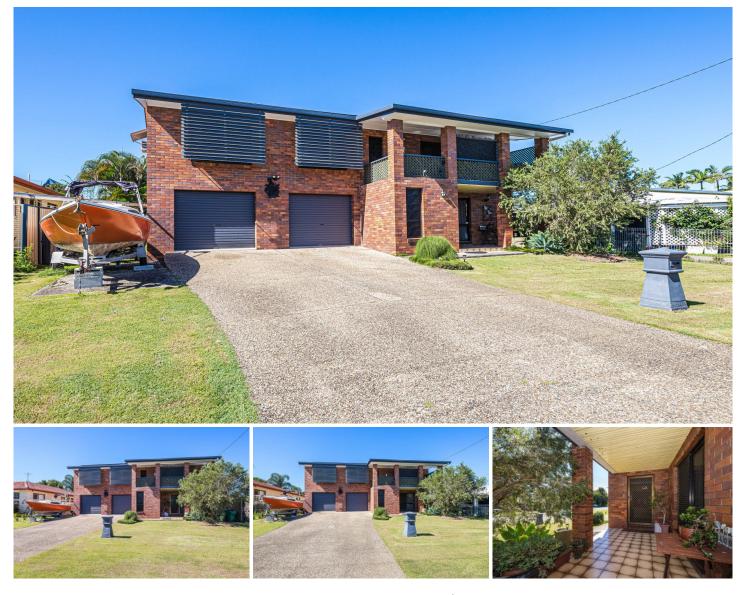

## 22 Dianthus Avenue Banksia Beach QLD

Situated in a high position to capture the breezes and with views over the surrounding area, this very solid home has a cavity brick lower level and is constructed with hardwood timber frame and timber floors. A balcony to the front and rear allows for morning and afternoon sitting areas to capture the sun and shade, depending on the time of day.

This home is ideal for the growing family or for a teenagers retreat with one of the bedrooms downstairs with a seperate living area and adjoining bathroom. And such a short walk to the Banksia Beach Primary School.

Also featuring a huge double garage for the cars plus loads of storage.

The property summary is;

- \* 3 bedrooms upstairs and 1 down
- \* Bathroom up and down
- \* 2 living areas on each level
- \* Huge double garage