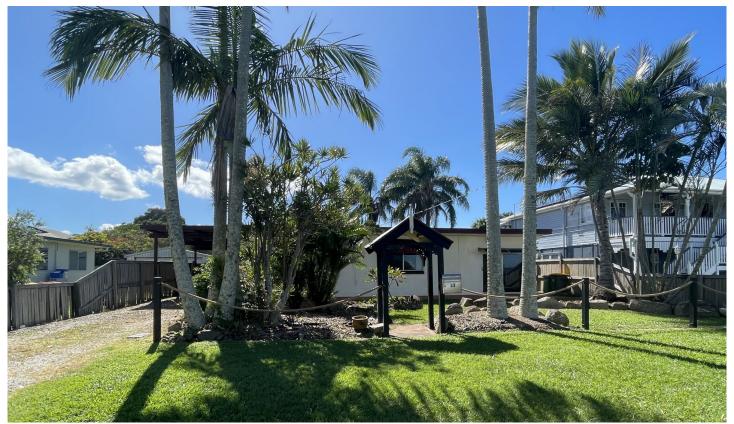

## 43 Esplanade Godwin Beach QLD

A cute little waterfront cottage overlooking the waterfront...

- \* Three bedroom, low set, house.
- \* Opposite waterfront, amazing views across to Moreton Island!
- \* Separate Lounge & Dining Area off well appointed Kitchen.
- \* Built ins in all three bedrooms, master has walk in robe.
- \* French doors open onto undercover entertaining overlooking backyard.
- \* Fully fenced, front & back undercover carport + garden shed.
- \* Inspect now beautiful, peaceful location.