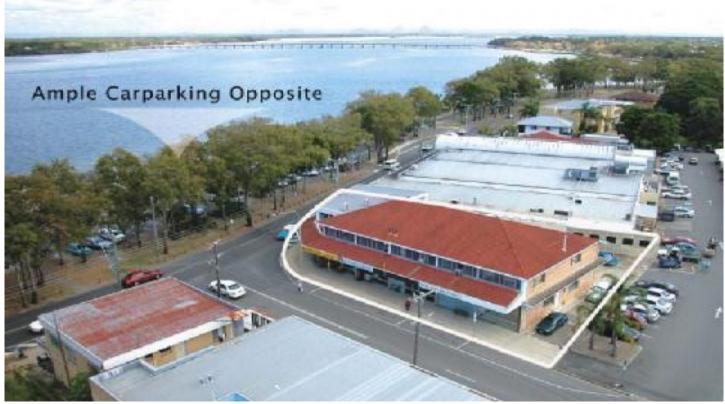

## 7A/85 Welsby Parade Bongaree QLD

Has your home business outgrown the study? Are you looking for some peace and quiet to get your work done?

- \* First floor office space available in small building of professionals.
- \* Waterfront building close to parking & all conveniences.
- \* New acoustic flooring throughout.
- \* Split system air conditioner & small Kitchenette.
- \* Ladies & Gents Toilets on same level.
- \* 26.8m2.
- \* \$692 + GST per month inc outgoings.
- \* Tenant pays for own electricity.
- \* This is a break-of-lease so rent will be adjusted from August 2024 onwards.