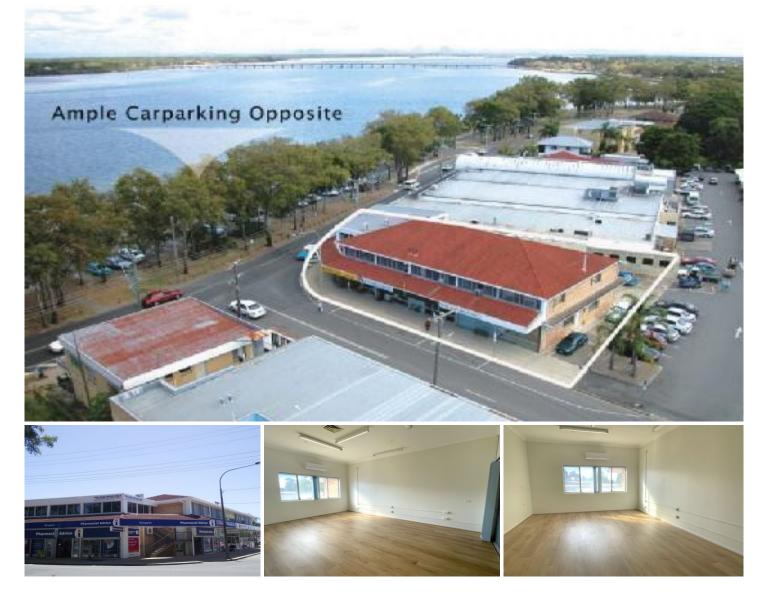

## 7/85 Welsby Parade Bongaree QLD

Has your home business outgrown the study? Are you looking for some peace and quiet to get your work done?

\* First floor office space available in small building of professionals.

- \* Waterfront building close to parking & all conveniences.
- \* New acoustic flooring throughout.
- Split system air conditioner.
- \* Shared Kitchen, Ladies & Gents Toilets on same level.
- \* 20.8m2.
- \$538 + GST per month inc outgoings.
- \* Tenant pays for own electricity.

This is a break-of-lease so rent will be adjusted from August 2024 onwards.

Price Building Size : 20.8 sqm View

: \$538.00 + GST pm

: https://www.kdnorth.com.au/lease/qld/re dcliffe-bribie-caboolture/bongaree/comm ercial/offices/7985222