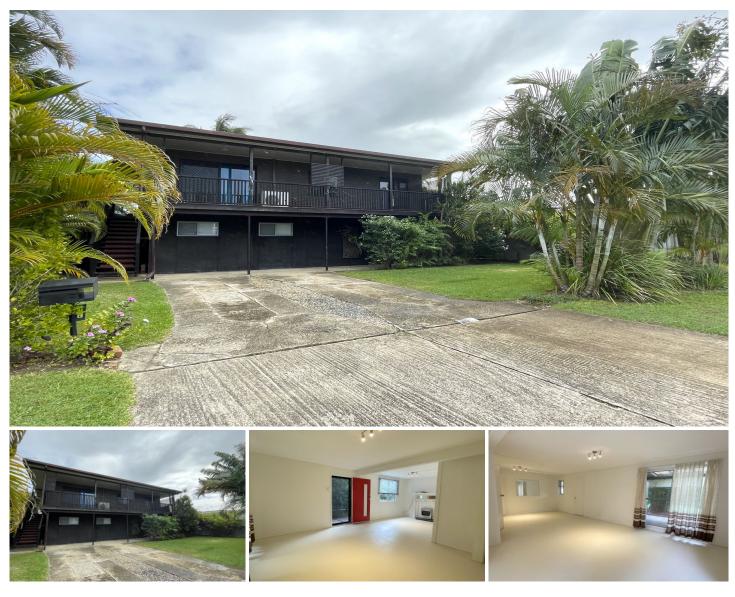

## 12 Pandara Avenue Bellara QLD

\* Two storey home with dual living possibilities.

\* Perfect for grandma or a teenager alike.

\* Two bedrooms upstairs with built ins & fans overlooking tropical gardens.

- \* Modern Kitchen upstairs + Kitchenette downstairs.
- \* Beautiful polished timber floors upstairs.
- \* Additional spacious lounge area downstairs.
- \* Additional bedroom, shower & toilet downstairs.
- \* Bright, sunny deck extending the length of the house.
- \* Additional entertaining area downstairs

\* Lush tropical, easy-to-maintain gardens, garden shed & fully fenced yard.

- \* 2 Space, off street parking.
- \* Pets on Application

Price : \$650.00 pw

View : https://www.kdnorth.com.au/lease/qld/redcliffe-bri bie-caboolture/bellara/residential/house/7986782