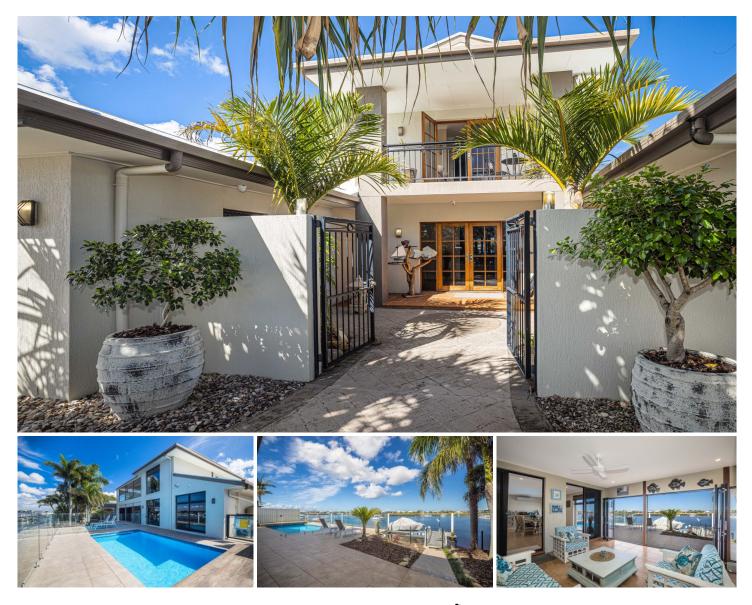

## 36 Cosmos Avenue Banksia Beach QLD

This very substantial waterfront residence is situated on the Broadwater and very close to the Pumicestone Passage entry. Offering long wide panoramic water views in all directions, this architecurally designed home built in 1999 has had many upgrades since including a new colorbond roof and 11 kw solar panel system and solar hot water plus additional hot water tank.

Huge formal and informal living areas and a spectacular fully enclosed indoor/outdoor entertaining area with kitchen and built in bar featuring 3 tap kegerator and gas cooktop. The bar services indoors/outdoors and poolside.

Also featuring a seperate media room, super spacious work from home study, 9' ceilings volumes of storage and 3 car garage.

This is a prime Banksia Beach position and close to schools, transport and local shopping centre.

The upstairs master suite is of enormous proportions and

4 🖿 4 📛 3 🚘

| Price         |
|---------------|
|               |
| Building Size |
| Dunuing Oiz   |
| Land Size     |
|               |
| View          |
| 1011          |