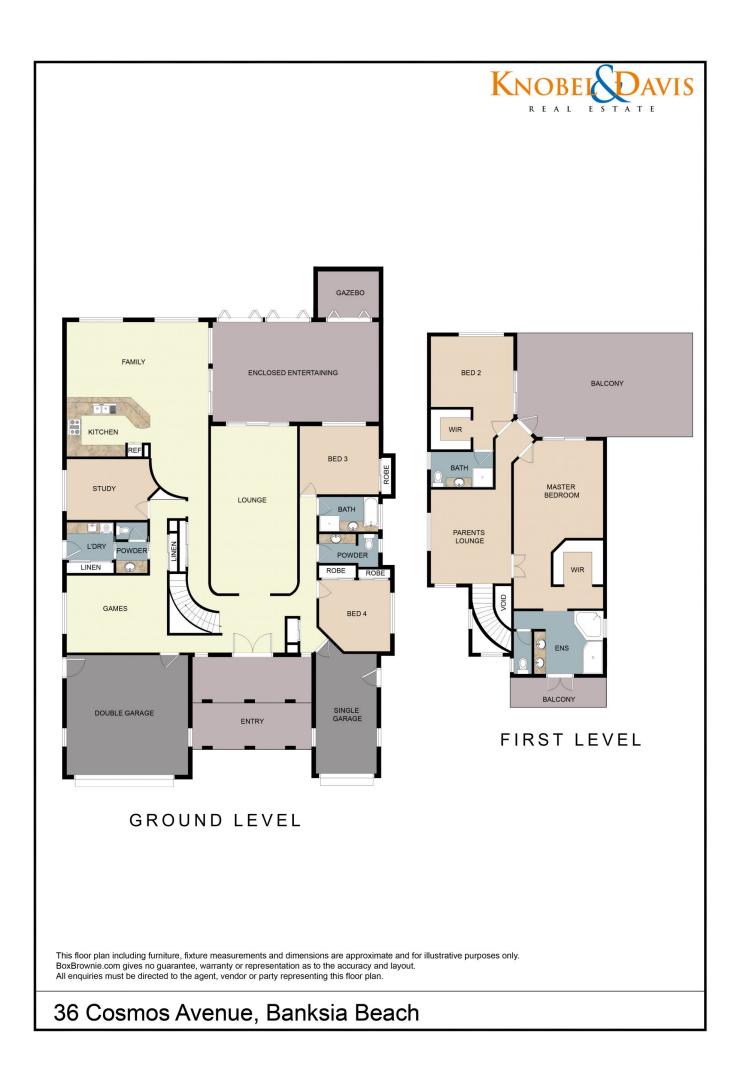

Also featuring a seperate media room, super spacious work from home study, 9' ceilings volumes of storage and 3 car garage.

This is a prime Banksia Beach position and close to schools, transport and local shopping centre.

The upstairs master suite is of enormous proportions and

4 🖿 4 📛 3 🚘

| Price         |
|---------------|
|               |
| Building Size |
| Dunuing Oiz   |
| Land Size     |
|               |
| View          |
| 1011          |